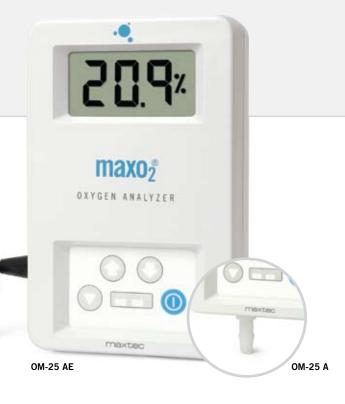

## **:•** OM-25 A & AE

- 24 month warranty on both analyzer & sensor
- External (OM-25 AE) MAX-250 long-life sensor
- Interal (0M-25 A) MAX-250 long-life sensor
- Large display for easy reading
- Long battery life
  (3.000 hrs on 2AA batteries)

## **Maxtec's Original Oxygen Analyzer**

A gold standard in our  $O_2$  analyzer line up, this model has the sensor inside the analyzer. When attached to the tubing, checking oxygen concentrators for  $O_2$  percentage accuracy is done quickly and with ease.